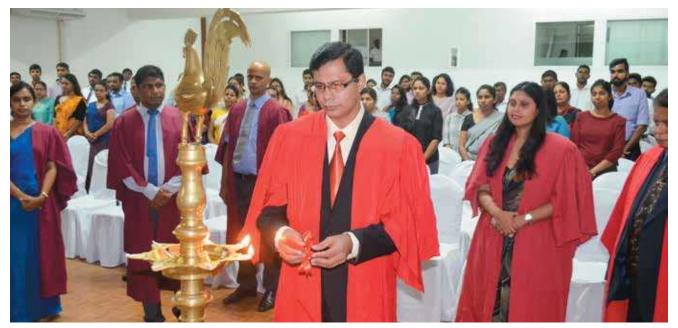

#### **20TH ANNUAL GENERAL MEETING**

The 20th Annual General Meeting of the MBA Alumni Association of the University of Colombo was held on June 29, 2017 at Hilton Colombo Residencies with a record gathering of over 150 participants. Mr. Bryce Hutchesson - Australian High Commissioner to Sri Lanka was invited to grace the occasion as Chief Guest and Key note speaker. Also present on the occasion were eminent guests such as Prof. Lakshman Dissanayake, The Vice Chancellor of University of Colombo as the Guest of honor and Dr. (Mrs) Senathirajah, the Dean, Faculty of Management & Finance at University of Colombo.