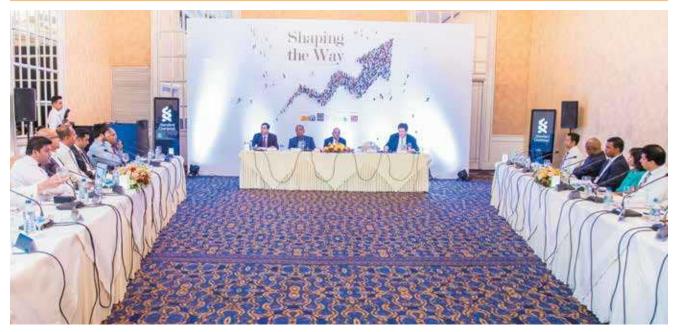

The Pre-Budget Forum "Shaping the way for 2018" arranged in what was seen as a new twist to the usual Pre-budget breakfast meeting organised together with Daily FT and with the strategic partnership of Standard Chartered Bank, for upcoming young leaders who are in the wings to take over their business was appreciated by all who attended the event, including the Minister and State Minister of Finance. It was held at the Hilton on the Sept. 13, 2017.

These young business leaders proved to the Minister and to one another that they were equal to the task and were aware of the economic direction that Sri Lanka was taking. This was followed by the Post-Budget Seminar. The Honorable Finance Minister and State Minister attended both the conferences.

The importance of the Conferences held this time round can be gauged by the fact that many relevant and useful proposals were discussed, suggested and recommended. HSBC Bank came onboard as the sole sponsor for the Post-Budget Seminar.