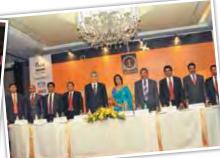

#### **20TH ANNUAL GENERAL MEETING**

The 20th Annual General Meeting of the MBA Alumni Association of the University of Colombo was held on June 29, 2017 at Hilton Colombo Residencies with a record gathering of over 150 participants. Mr. Bryce Hutchesson - Australian High Commissioner to Sri Lanka was invited to grace the occasion as Chief Guest and Key note speaker. Also present on the occasion were eminent guests such as Prof. Lakshman Dissanayake, The Vice Chancellor of University of Colombo as the Guest of honor and Dr. (Mrs) Senathirajah, the Dean, Faculty of Management & Finance at University of Colombo.

Mr. Bryce Hutchesson, spoke of the close ties between the two countries which were established even before Sri Lanka received her independence. Concluding his speech, Mr. Hutchesson congratulated the President and Executive committee, while wishing the Association success in its future endeavors.

Prof. Lakshman Dissanayake, who was Guest of Honour, described the progress the university made during his tenure and thanked the Association for the close relationship that has developed between the two organizations.

In handing over the Association, the outgoing President Mr. Sarmaa Mahalingam began by congratulating the new President & committee and briefly highlighted the year under review which was very successful having had over 20 programmes.

The AGM with an attendance of over 150 including 137 members had unanimously elected the new committee led by the new President Mr. Irshan Jayah, with Thusitha De Silva as Deputy President and Manohari Abeysekera as Vice President. According to the Constitution, the most Senior Trustee of the Association retired and Mr. Anusha Wijeguneratne was appointed as the new Trustee for a period of three years.