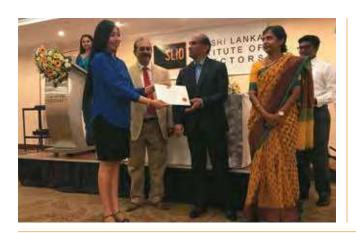

As a Member Development opportunity, the Association worked in partnership with Sri Lanka Institute of Directors. Nine of our members obtained certification in February after completing their SLID course.

#### **OTHER ENGAGEMENTS**

During the year under review, the committee managed to consolidate the relationship with other organizations.

9 members completed the Director's programme conducted by the Sri Lanka Institute of Directors and received their certificates at a ceremony in October.