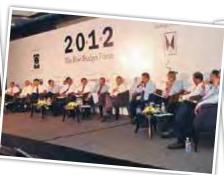

#### PRE BUDGET FORUM

MBA Alumni Association - University of Colombo together with DailyFT brought together 20 young and future business leaders for brainstorming on the 2018 Budget with Finance Minister Mangala Samaraweera and State Minister of Finance Eran Wickramaratne in September 2017.

Standard Chartered Bank came forward as the Strategic Partner for the seventh consecutive one-of-a-kind pre-Budget brainstorming session between the Finance Ministry and the private sector representing sectors such as Education, Plantation, Construction, Banking, Tourism, Manufacturing, IT and E-Commerce.

Akin to an elevator pitch, each of the young business leaders was given a three-minute opportunity to list their key expectations from the 2018 Budget.

The Project Co-Chairs were Vidushan Premathiratne and Eshani Thenuwara and the team members were Pubudu De Zoysa, Lalith Sumanasiri, Sarmaa Mahalingam, Ranga Ratnayake, Upali Ratnayake, Prabath Kaushallya, Kulendran Sivaram, Chandana Aluthgama, Chandima Samarasinghe, K.T. Supeshala, Sudeep Perera, Thusitha De Silva & Thusitha Perera.