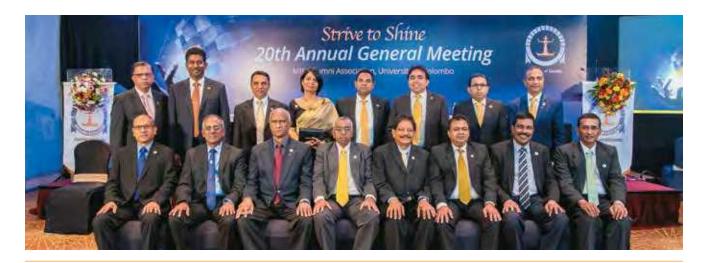

#### **20TH ANNUAL GENERAL MEETING**

The 20th Annual General Meeting of the MBA Alumni Association of the University of Colombo was held on June 29, 2017 at Hilton Colombo Residencies with a record gathering of over 150 participants. Mr. Bryce Hutchesson - Australian High Commissioner to Sri Lanka was invited to grace the occasion as Chief Guest and Key note speaker. Also present on the occasion were eminent guests such as Prof. Lakshman Dissanayake, The Vice Chancellor of University of Colombo as the Guest of honor and Dr. (Mrs) Senathirajah, the Dean, Faculty of Management & Finance at University of Colombo.

The AGM with an attendance of over 150 including 137 members had unanimously elected the new committee led by the new President Mr. Irshan Jayah, with Thusitha De Silva as Deputy President and Manohari Abeysekera as Vice President. According to the Constitution, the most Senior Trustee of the Association retired and Mr. Anusha Wijeguneratne was appointed as the new Trustee for a period of three years.