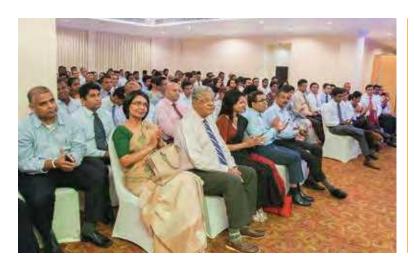

#### **20TH ANNUAL GENERAL MEETING**

The 20th Annual General Meeting of the MBA Alumni Association of the University of Colombo was held on June 29, 2017 at Hilton Colombo Residencies with a record gathering of over 150 participants. Mr. Bryce Hutchesson - Australian High Commissioner to Sri Lanka was invited to grace the occasion as Chief Guest and Key note speaker. Also present on the occasion were eminent guests such as Prof. Lakshman Dissanayake, The Vice Chancellor of University of Colombo as the Guest of honor and Dr. (Mrs) Senathirajah, the Dean, Faculty of Management & Finance at University of Colombo.