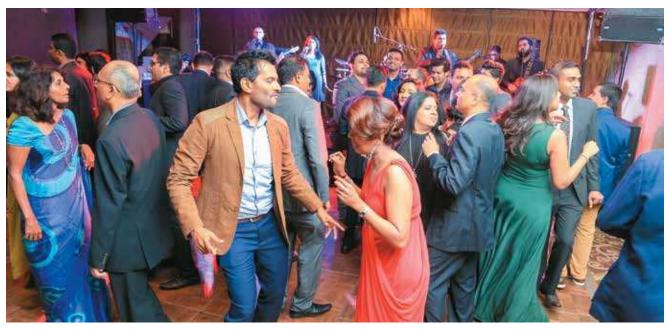

#### **20TH ANNIVERSARY BALL**

The 20th Anniversary Ball 2018 of the MBA Alumni Association, University of Colombo was held on February 17, 2018 at Water's Edge. The 20th Anniversary Ball was also graced by many past presidents of the MBA Alumni and academic staff of the Faculty. The event was a great opportunity for all to celebrate the Association's 20 years in existence and to evaluate its success.

The MBA Alumni Association EXCO headed by President Irshan Jayah and Members together with many generous sponsors contributed to make the event a memorable one in the history of the MBA Alumni. The event sponsors included several prominent commercial organisations. Daily FT came in as media partner.

The 20th Anniversary Ball organizing committee chaired by Prabhath Kaushallya and team comprised Chandima Samarasinghe, Rohana Ellawala, Anusha Wijegunaratne, Jude Fernando, Irshan Jayah, Prasad Jayasuriya, Chamara Wijeratne, Suresh Perera and Sudeep Perera. The event was truly a memorable one with the highest number of participants and sponsorships ever recorded in the history of MBA Alumni. The memorable evening of the 20th Anniversary Ball also helped to meet the objectives of networking among alumni members and strengthened the image of the MBA Alumni of the University of Colombo.