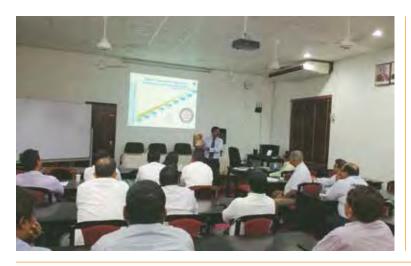

The Evening Forum which was conducted by Prof. Errol Wirasinghe on Sept. 7, 2017 was a great success with participation of more than 150 people. The topic "Decision Making" is a vital topic for the country as well as for the professionals who operate in a challenging business environment.

#### **EVENING FORUM**

The Evening Forum which was conducted by Prof. Errol Wirasinghe on the September 7, 2017 was a great success with participation of more than 150 people. The topic "Decision Making" is a vital topic for the country as well as for the professionals who operate in a challenging business environment.

The question to the crucial decision makers is "Are we trained enough to make right decisions at the right time?", especially in relation to the highly dynamic and complex business arena. Prof. Errol Wirasinghe cleverly answered the question with practical approaches and discussed the essentials that are needed in a trained decision maker.

The forum discussed the important phenomena in decision making such as pitfalls that decision makers face when making decisions, limitations of common sense experience and logic based decision making, fundamental principles that govern decision-making and reliable techniques for making better, defensible decisions.

Prof. Errol Wirasinghe is a Professor of the University of Zulia Venezuela and has over 35 years of experience in Decision-Making, Optimization, Creative Thinking, and Strategic Planning.

He is the Author of the books; "The Art of Making Decisions", "The Decision - Making Handbook" and "The Negotiator's Handbook".

The event was chaired by Chathura Siyambalapitiya and Co-Chaired by Thusitha Perera. Others who took part in organizing this successful event were Upali Ratnayake, Thusitha De Silva, Mahesh Jayasinghe, Priyantha Herath and Suresh Perera. Prosperous Capital & Credit Limited which is a leading micro financing Company in Sri Lanka was the main Sponsor of the event whilst Daily FT was the Official Newspaper.