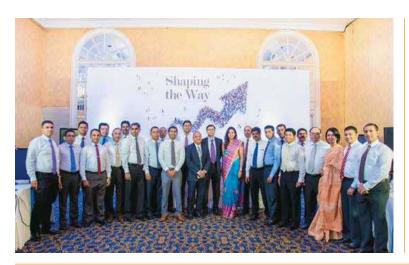

The Pre-Budget Forum "Shaping the way for 2018" arranged in what was seen as a new twist to the usual Pre-budget breakfast meeting organised together with Daily FT and with the strategic partnership of Standard Chartered Bank, for upcoming young leaders who are in the wings to take over their business was appreciated by all who attended the event, including the Minister and State Minister of Finance. It was held at the Hilton on the Sept. 13, 2017.