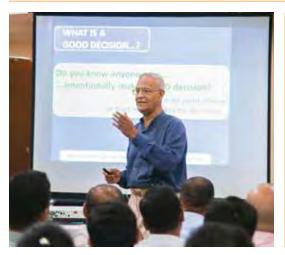

#### **EVENING FORUM**

The Evening Forum which was conducted by Prof. Errol Wirasinghe on the September 7, 2017 was a great success with participation of more than 150 people. The topic "Decision Making" is a vital topic for the country as well as for the professionals who operate in a challenging business environment.

The question to the crucial decision makers is "Are we trained enough to make right decisions at the right time?", especially in relation to the highly dynamic and complex business arena. Prof. Errol Wirasinghe cleverly answered the question with practical approaches and discussed the essentials that are needed in a trained decision maker.

The forum discussed the important phenomena in decision making such as pitfalls that decision makers face when making decisions, limitations of common sense experience and logic based decision making, fundamental principles that govern decision-making and reliable techniques for making better, defensible decisions.