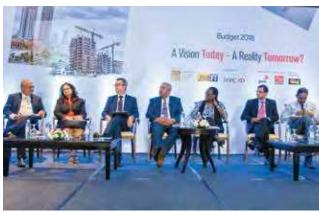

#### PRE BUDGET FORUM

MBA Alumni Association - University of Colombo together with DailyFT brought together 20 young and future business leaders for brainstorming on the 2018 Budget with Finance Minister Mangala Samaraweera and State Minister of Finance Eran Wickramaratne in September 2017.

Standard Chartered Bank came forward as the Strategic Partner for the seventh consecutive one-of-a-kind pre-Budget brainstorming session between the Finance Ministry and the private sector representing sectors such as Education, Plantation, Construction, Banking, Tourism, Manufacturing, IT and E-Commerce.

Akin to an elevator pitch, each of the young business leaders was given a three-minute opportunity to list their key expectations from the 2018 Budget.

The Project Co-Chairs were Vidushan Premathiratne and Eshani Thenuwara and the team members were Pubudu De Zoysa, Lalith Sumanasiri, Sarmaa Mahalingam, Ranga Ratnayake, Upali Ratnayake, Prabath Kaushallya, Kulendran Sivaram, Chandana Aluthgama, Chandima Samarasinghe, K.T. Supeshala, Sudeep Perera, Thusitha De Silva & Thusitha Perera.