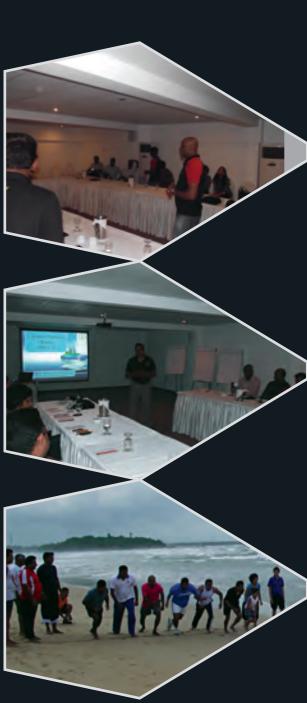

#### **Annual Planning Session**

The Annual Planning and Brainstorming session for year 2014/15 was held at Palm Beach Hotel in Beruwala on 26th and 27th of July, 2014. The main objective of the session was to review and finalize the road map for the year 2014 / 15 and establish a healthy working culture within the newly appointed Executive Committee members.

Brainstorming session this year includes some new initiatives to learn and stimulate our minds to be better prepared to share constructive ideas before the final plan for finalized.

The session started with a brief religious program where members of different faiths observed their own religious rites supported by respective religious spiritual leaders specially invited for this task. Thereafter a professional team building and management consultant group "361 degree" conducted two management activities which were very interactive and the lessons learned were shared by all the executive committee members. Another new addition to the agenda this time was the 5 minute learning from the past presidents sessions where close to 10 past presidents who were present shared their own person at experiences which was an inspiration to all the new Exco members and also helped to learn some of the past activities organization have had.