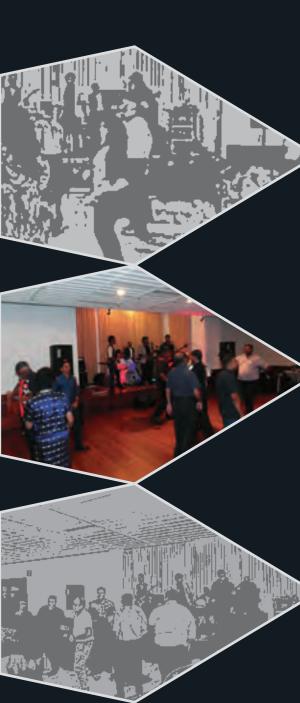

#### Members Night

The Annual Flagship get-together "MBA Night" Dinner Dance Event organized for University of Colombo MBA Alumni Members was held successfully on Saturday 21st March 2015 at the main Ball Room, Hilton Colombo Residencies, Colombo 02. This was a glamorous and fun filled celebration event planned for UOC MBA Alumni, their spouses, and friends, as well as invitees, academic staff attached to University of Colombo MBA programme and other distinguished guests and well-wishers. It met the objectives of providing an atmosphere for all to meet and enjoy the evening with relaxed networking and camaraderie, strengthening the bonds of friendship amongst members, and further enhancing the image of University of Colombo MBA Alumni.

With diverse activities and entertainment items, the event commenced with participants being greeted with a welcome gift, complimentary event photographs of each of the participants as take-home souvenirs, and a surprise preliminary cocktail event arranged, which were well appreciated and facilitated congenial intermingling of the participants even before the main event agenda. The Hilton Colombo Residencies added to the ambiance of this elegant and fun event with sophisticated lighting and decor, and a delectable menu with delicious items. The event was interspersed with four enthralling dance acts by the Hasitha Dance Academy troupe. The MBA King & Queen Event was held with Dr. Susantha Mallawarachchi and Mrs. Sarani Karunadharma being crowned. The dynamic compere was MBA Alumni Shanaka Wijeweera. The popular band Pearl provided toe tapping music and kept the participants dancing from inception of the event until the weehours of the morning. The Raffle Draw was held with numerous prizes including the first prize of a return Air ticket to Singapore on Emirates sponsored and arranged by Emirates and Idea Holidays.