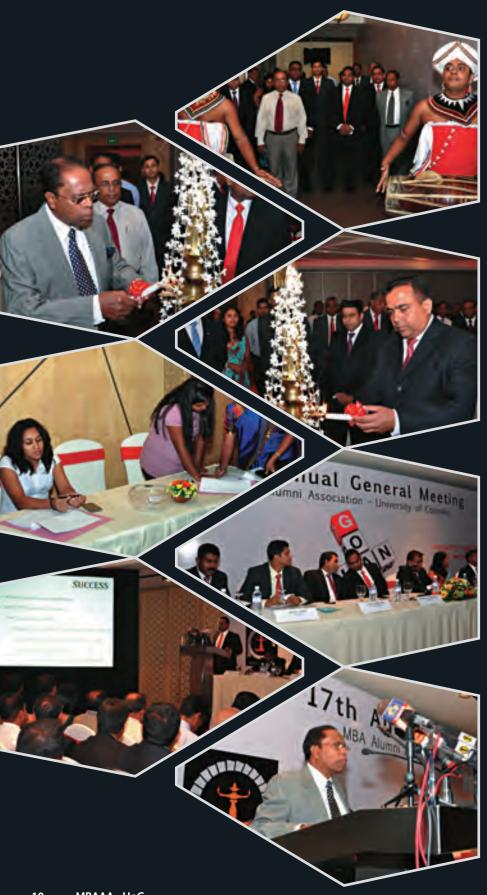

### 17th AGM 2014

The 17th Annual General Meeting of the MBA Alumni Association of the University of Colombo was held on 17th July 2014 at the Union Ballroom, Colombo Hilton Residencies, Colombo 02, amidst a large and a distinguished gathering.

Mr. Irwin Weerackody, Chairman – Ogilvy group of companies was the chief guest on this occasion. Delivering the key note address, Mr. Weerackody made a very eloquent speech which cut across areas of religious harmony, Knowledge, Science and finally touched on the aspects of wisdom. Mr. Weerackody's speech on the theme, "Let wisdom prevail" would be remembered for its content and facts which made the audience think beyond their usual contemporary professional scope of thinking.

There were about 120 people attended the AGM including over 80 Alumni members. Mr. Rohana Ellawala, was unanimously elected as the President for the forthcoming year. Outgoing President Mr. Saranga Wijerathne made a very elaborate presentation on the progress of the year 2013/14.

Mr. Wijeyarathne presented the annual activity report where he highlighted the success of the key flagship activities of the association which were The Management Conference on "5 Hubs: Fiction or Reality", Pre and Post Budget Sessions. These events were successful and were attended by a large number of participants. He also noted that the unique "The Debate" a debate between the Marketing and Finance fraternity was much talked about in the industry and attracted a lot of media publicity including a full TV coverage of the event. He further mentioned that Members Night "ColoMBA Jamboree" and "Paduru Sajje" were activities where members enjoyed with their families and thanked the project Co-chairs and members for their commitment during the year.

He also noted that the year was exceptionally successful in enhancing the image of the Association.

On taking office the new president, Mr. Rohana Ellawala addressed the AGM and took the opportunity to thank and wish the outgoing president and his team for their remarkable contribution during the last year. Further he noted that he is delighted and honoured to have been elected as the president after completing exceptional year for the Association by the previous EXCO.

He further presented his theme for the year "Professional enthusiasm creates trust and affiliation" and mentioned that professional relationships and networking would help personal development. Mr. Ellawala also shared a brief background of him and stated his objectives he intends achieving during his tenure of leadership.