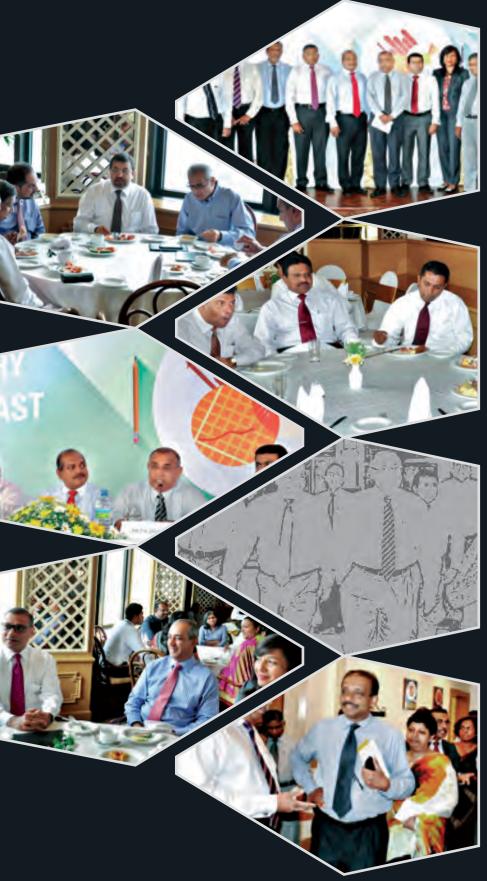

#### The Pre Budget Forum

The MBA Alumni Association of the University of Colombo partnering with Sri Lanka's leading business newspaper Daily FT, organized the Pre 2015 Budget forum for the fourth consecutive year on 10th October 2014, at the Hotel Galadari – California Grill, with the participation of a host of business leaders and top officials from the Ministry of Finance.

The breakfast forum saw an eminent panel of business leaders present key insights and suggestions for the 2015 budget to the former Treasury Secretary Dr. P. B. Jayasundera and his team at a three hour engagement titled "This is no ordinary Breakfast".

Drawn from different economic sectors and businesses, the panelists shared what they view as the most critical issues the Government should address in Budget 2015 on 24th October. This unique annual forum was sponsored by the Standard Chartered Bank for the 3rd consecutive year.

#### The Post Budget Forum

For the fifth consecutive year the MBA Alumni Association of the University of Colombo and Daily FT jointly organized the Post-Budget seminar on 4th November 2014. Leading private sector industrialists, economic commentators and public sector representatives formed the panel which sought to thoroughly analyze and interpret the much discussed 2015 Budget at the Grand Ballroom – Hotel Galadari.

This was the first post-Budget forum the former treasury secretary Dr. P. B. Jayasundera attended and addressed following the Budget presentation to parliament on 24th October. Presentations were made by senior officials from the Ministry of Finance along with whilst a good representation of private sector leaders who shared their key insights and views. The panel comprised;