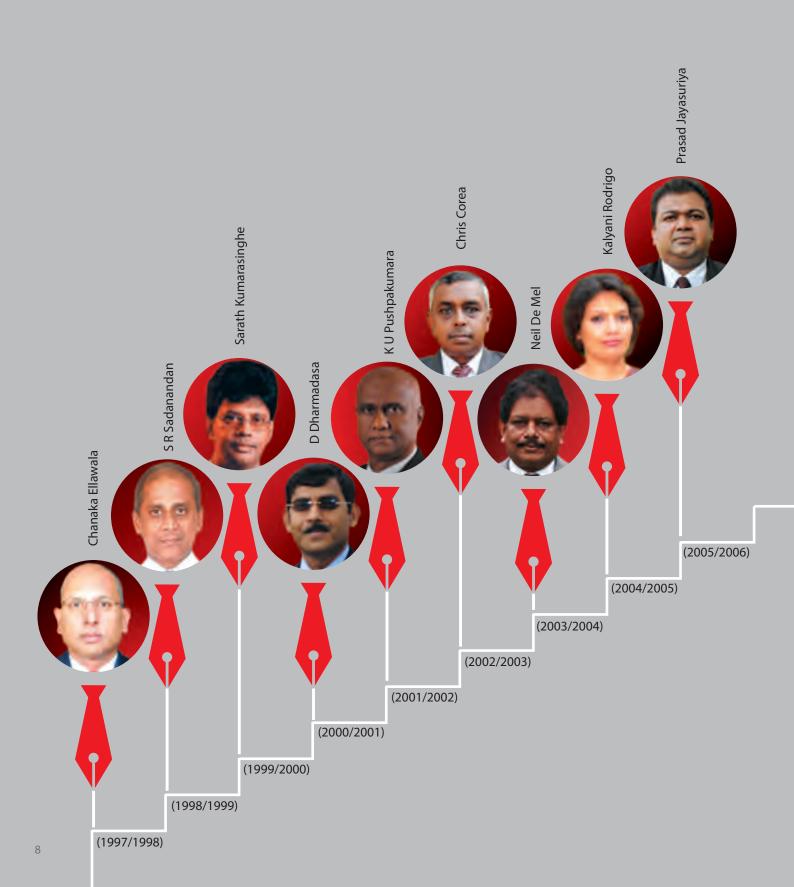

K. T. Supeshala (*Assistant Treasurer*), Imani Perera, Prasad Jayasuriya, Waruna B. Jayathilaka, Hilary Fernando, Manohari Abeysinghe, Boshan Dayaratne (*Treasurer*), Upali Ratnayake, Chris Corea (*Trustee*), Chandima Samarasinghe, Rohana Ellawala (*President*), Chathura Siyambalapitiya, Prabath Kaushallya, Sarmaa Mahalingam (*Vice President*), Saranga Wijeratne (*Immediate Past President*).



### Left to right:

Neil de Mel (*Trustee*), Anusha Wijegunaratne, Lalith Sumanasiri (*Deputy President*), Damitha Jayawardena, Pubudu de Soyza, Jude Fernando, Jude Silva, Thusitha Wickramasinghe, K.U. Pushpakumara (*Trustee*), Dhilmini Palipane, Thusitha de Silva (*Secretary*), Ramesh Abeywickrema, Ranga Ratnayake (*Assistant Secretary*), Irshan Jayah, Chamara Wijeratne





### Past Presidents













### 17th AGM 2014

The 17th Annual General Meeting of the MBA Alumni Association of the University of Colombo was held on 17th July 2014 at the Union Ballroom, Colombo Hilton Residencies, Colombo 02, amidst a large and a distinguished gathering.

Mr. Irwin Weerackody, Chairman – Ogilvy group of companies was the chief guest on this occasion. Delivering the key note address, Mr. Weerackody made a very eloquent speech which cut across areas of religious harmony, Knowledge, Science and finally touched on the aspects of wisdom. Mr. Weerackody's speech on the theme, "Let wisdom prevail" would be remembered for its content and facts which made the audience think beyond their usual contemporary professional scope of thinking.

There were about 120 people attended the AGM including ove