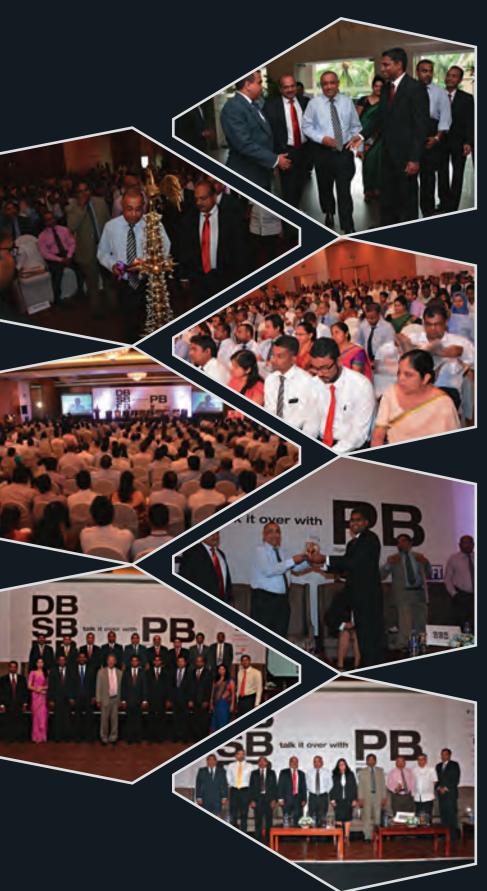

### 17th AGM 2014

The 17th Annual General Meeting of the MBA Alumni Association of the University of Colombo was held on 17th July 2014 at the Union Ballroom, Colombo Hilton Residencies, Colombo 02, amidst a large and a distinguished gathering.

Mr. Irwin Weerackody, Chairman – Ogilvy group of companies was the chief guest on this occasion. Delivering the key note address, Mr. Weerackody made a very eloquent speech which cut across areas of religious harmony, Knowledge, Science and finally touched on the aspects of wisdom. Mr. Weerackody's speech on the theme, "Let wisdom prevail" would be remembered for its content and facts which made the audience think beyond their usual contemporary professional scope of thinking.

There were about 120 people attended the AGM including over 80 Alumni members. Mr. Rohana Ellawala, was unanimously elected as the President for the forthcoming year. Outgoing President Mr. Saranga Wijerathne made a very elaborate presentation on the progress of the year 2013/14.

Mr. Wijeyarathne presented the annual activity report where he highlighted the success of the key flagship activities of the association which were The Management Conference on "5 Hubs: Fiction or Reality", Pre and Post Budget Sessions. These events were successful and were attended by a large number of participants. He also noted that the unique "The Debate" a debate between the Marketing and Finance fraternity was much talked about in the industry and attracted a lot of media publicity including a full TV coverage of the event. He further mentioned that Members Night "ColoMBA Jamboree" and "Paduru Sajje" were activities where members enjoyed with their families and thanked the project Co-chairs and members for their commitment during the year.

He also noted that the year was exceptionally successful in enhancing the image of the Association.

On taking office the new president, Mr. Rohana Ellawala addressed the AGM and took the opportunity to thank and wish the outgoing president and his team for their remarkable contribution during the last year. Further he noted that he is delighted and honoured to have been elected as the president after completing exceptional year for the Association by the previous EXCO.

He further presented his theme for the year "Professional enthusiasm creates trust and affiliation" and mentioned that professional relationships and networking would help personal development. Mr. Ellawala also shared a brief background of him and stated his objectives he intends achieving during his tenure of leadership.