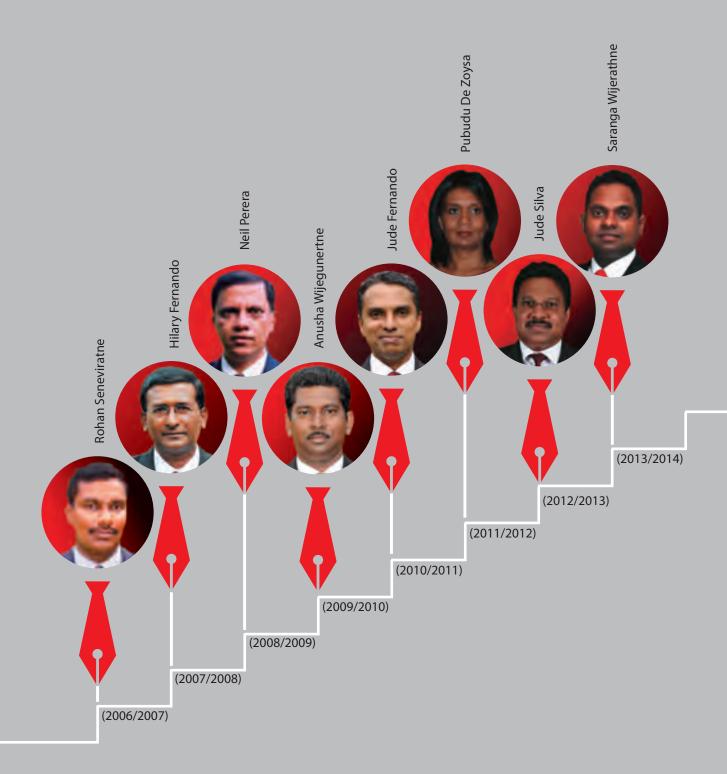

K. T. Supeshala (*Assistant Treasurer*), Imani Perera, Prasad Jayasuriya, Waruna B. Jayathilaka, Hilary Fernando, Manohari Abeysinghe, Boshan Dayaratne (*Treasurer*), Upali Ratnayake, Chris Corea (*Trustee*), Chandima Samarasinghe, Rohana Ellawala (*President*), Chathura Siyambalapitiya, Prabath Kaushallya, Sarmaa Mahalingam (*Vice President*), Saranga Wijeratne (*Immediate Past President*).



### Left to right:

Neil de Mel (*Trustee*), Anusha Wijegunaratne, Lalith Sumanasiri (*Deputy President*), Damitha Jayawardena, Pubudu de Soyza, Jude Fernando, Jude Silva, Thusitha Wickramasinghe, K.U. Pushpakumara (*Trustee*), Dhilmini Palipane, Thusitha de Silva (*Secretary*), Ramesh Abeywickrema, Ranga Ratnayake (*Assistant Secretary*), Irshan Jayah, Chamara Wijeratne





### Past Presidents













### 17th AGM 2014

The 17th Annual General Meeting of the MBA Alumni Association of the University of Colombo was held on 17th July 2014 at the Union Ballroom, Colombo Hilton Residencies, Colombo 02, amidst a large and a distinguished gathering.

Mr. Irwin Weerackody, Chairman – Ogilvy group of companies was the chief guest on this occasion. Delivering the key note address, Mr. Weerackody made a very eloquent speech which cut across areas of religious harmony, Knowledge, Science and finally touched on the aspects of wisdom. Mr. Weerackody's speech on the theme, "Let wisdom prevail" would be remembered for its content and facts which made the audience think beyond their usual contemporary professional scope of thinking.

There were about 120 people attended the AGM including over