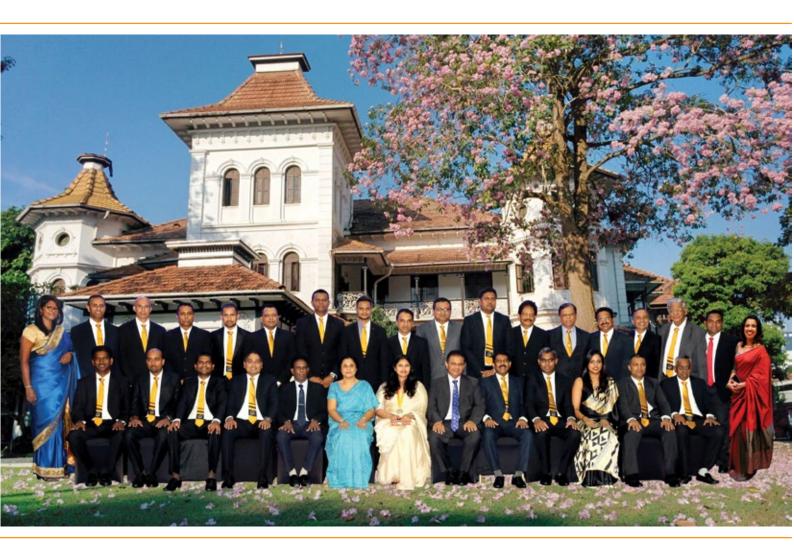

#### Executive Committee 2019-2020

(Left to Right)

Standing:

Dulanjie De Silva, Senaka Ekanayake, Ranjan Dissabandara, Prabath Kaushalya, Suraj Radampola, Sameera Wickramarathna, Prashan Costa, Chathura Siyambalapitiya , Jude Fernando, K.T. Supeshala, Kulendran Sivaram, Neil De Mel, Neil Perera, Jude Silva, Sarma Mahalingam, Upali Ratnayake, Saranga Wijeyarathne, Chamila Cooray

#### Seated:

Anusha Wijeguneratne, Chandima Samarasinghe, Vidushan Premathiratne, Boshan Dayaratne, Dr. Pradeep Dharmadasa (Dean – Faculty of Management & Finance), Snr. Professor Chandrika Wijeyaratne (Vice Chancellor, University of Colombo), Manohari Abeyesekera, Mr. Vipula Gunatilleka (Chief Guest – 22<sup>nd</sup> AGM), Thusitha De Silva, Ranga Ratnayake, Eshani Thenuwara, Lasintha Ferdinando, Chris Corea