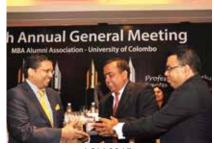

The 22<sup>nd</sup> Annual General Meeting (AGM) of the MBA Alumni Association of the University of Colombo was held on the 27<sup>th</sup> of June, 2019 at Orchid Hall, BMICH. The occasion was attended by over 150 participants, inclusive of guest invitees, past presidents and members. Mr. Vipula Gunathileka, CEO, Sri Lankan Airlines graced the occasion as the Chief Guest, along with the Guest of Honor, Senior Prof. Chandrika Wijeyaratne, Vice Chancellor of the University of Colombo and Dr. Pradeep Dharmadasa, Dean of the Faculty of Management & Finance. In handing over the Association, the outgoing President Thusitha De Silva congratulated the newly elected committee and presented the key highlights of his successful tenure. Thusitha placed emphasis on the important events conducted, partnerships with vital institutions and financial performance.