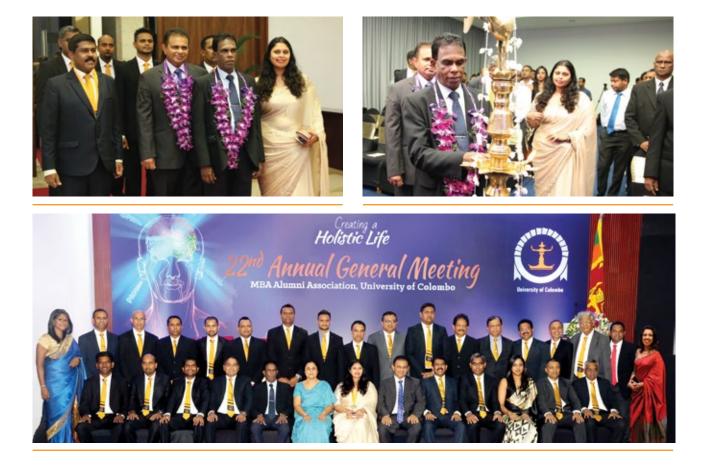

#### 22<sup>ND</sup> ANNUAL GENERAL MEETING

Our Association has a great talent pool and we have an obligation to devote that in developing leaders that could steer the country forward. Manohari articulated the need for a reverse brain drain and the necessity for universities to create entrepreneurs, rather than job seekers. She also stated that the Association would commit to work jointly with the University and the National Chambers to serve the nation with pride. Manohari quoted John F Kennedy- do not ask what your country can do for you, but what you could do for your country and concluded her speech.

The 22<sup>nd</sup> Annual General Meeting (AGM) of the MBA Alumni Association of the University of Colombo was held on the 27<sup>th</sup> of June, 2019 at Orchid Hall, BMICH. The occasion was attended by over 150 participants, inclusive of guest invitees, past presidents and members. Mr. Vipula Gunathileka, CEO, Sri Lankan Airlines graced the occasion as the Chief Guest, along with the Guest of Honor, Senior Prof. Chandrika Wijeyaratne, Vice Chancellor of the University of Colombo and Dr. Pradeep Dharmadasa, Dean of the Faculty of Management & Finance. In handing over the Association, the outgoing President Thusitha De Silva congratulated the newly elected committee and presented the key highlights of his successful tenure. Thusitha placed emphasis on the important events conducted, partnerships with vital institutions and financial performance.

The newly elected President of the MBA alumni Association, Ms. Manohari Abeyesekera presented that her theme for the year will be "Serving the Nation with Pride".

Mr. Vipula Gunathileka, began his address by highlighting the importance of time management, resolving conflicts and interactivity with people of diverse backgrounds as key learnings of the MBA program. The importance to embrace challenges and foresee the opportunity embedded in them were elaborated as prominent attributes. Mr. Gunathileka also encouraged the audience not to be afraid to take risks and welcome the challenge such tasks may present.

Senior Prof. Chandrika Wijeyaratne emphasized the need to work collectively to address societal shortfalls. The need to link undergraduates with career opportunities were also highlighted, elaborating on the requirement to provide support for the development of cultural activities. Senior Prof. Wijeyaratne also went on to detail out the importance of creating visibility for the University, not only among the students, but also among the public as a whole.

The rest of the office bearers appointed were Deputy President - Ranga Ratnayake, Vice President - Boshan Dayaratne, Secretary - Vidushan Premathiratne, Treasurer - Eshani Thenuwara, Asst. Secretary - Chandima Samarasinghe and Asst. Treasurer - Lasintha Ferdinando. According to the Constitution, the most Senior Trustee of the Association retired and Ms. Pubudu De Zoysa was appointed as the new Trustee for a period of three years.