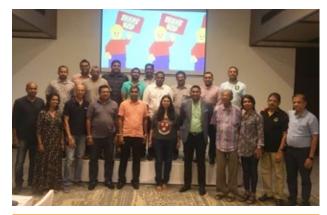

The Annual planning session was held on the 6<sup>th</sup> and 7<sup>th</sup> of July 2019 at Jetwing Blue, Negombo. The organizing committee for the session included Vidushan Premathiratne, Ranga Ratnayake, Chandima Samarasinghe and Eshani Thenuwara.