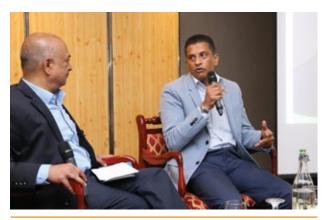

## THE FUTURE OF SRI LANKA: VIEW OF POLITICAL NEXTGEN FORUM

The forum was organized with the intention of creating a platform for the next generation youth leaders to express their views on how their respective parties could work in unison, and which policies would be most relevant to building a peaceful and economically advanced Sri Lanka.

The discussion centered around the open minded approach of the youth and their different perspectives to reform Sri Lanka's political culture, whether it is the Constitution, the Executive Presidency, the Parliamentary System or the Judiciary. Economic challenges, reconciliation needs, change of system and the installation of competent people to public office were the main topics of discussion. The forum featured youth representatives of leading political parties such as the United National Party (UNP), Sri Lanka Podujana Peramuna (SLPP), Janatha Vimukthi Peramuna (JVP), Tamil National Alliance (TNA) and Democratic People's Front (DPF). The featured panelists included Milinda Rajapakshe, Rasika Jayakody, Eranga Gunesekera, Janagan Vinyagamoorthy, Jeevani Kariyawasam and Ragu Balachandran. The event was moderated by Nisthar Cassim, Editor/ Chief Executive of Daily FT. Former Dean of the Faculty of Management & Finance, Senior Professor H. D. Karunaratne delivered the keynote address. The forum was held on 3<sup>rd</sup> October, 2019 at The Kingsbury Hotel, Colombo. Over 100 participants attended the event. The forum was conducted in partnership with Daily FT and NextGenSL. IDM Nations Campus, The Gemtrans Engineering Company, Diamond Trading and Sri Sun Steel were the main sponsors of the event. The project was co-chaired by Kulendran Sivaram and K.T. Supeshala, whilst being ably supported by Ranga Ratnayake, Suraj Radampola, Dulanjie De Silva, Chandima Samarasinghe, Eshani Thenuwara, Chathura Siyambalapitiya and Vidushan Premathiratne.