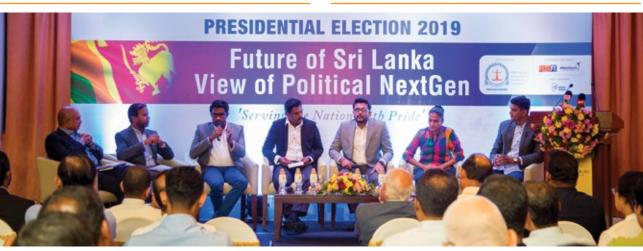

## THE FUTURE OF SRI LANKA: VIEW OF POLITICAL NEXTGEN FORUM

The forum was organized with the intention of creating a platform for the next generation youth leaders to express their views on how their respective parties could work in unison, and which policies would be most relevant to building a peaceful and economically advanced Sri Lanka.

The discussion centered around the open minded approach of the youth and their different perspectives to reform Sri Lanka's political culture, whether it is the Constitution, the Executive Presidency, the Parliamentary System or the Judiciary. Economic challenges, reconciliation needs, change of system and the installation of competent people to public office were the main topics of discussion. The forum featured youth representatives of leading political parties such as the United National Party (UNP), Sri Lanka Podujana Peramuna (SLPP), Janatha Vimukthi Peramuna (JVP), Tamil National Alliance (TNA) and Democratic People's Front (DPF). The featured panelists included Milinda Rajapakshe, Rasika Jayakody, Eranga Gunesekera, Janagan Vinyagamoorthy, Jeevani Kariyawasam and Ragu Balachandran. The event was moderated by Nisthar Cassim, Editor/ Chief Executive of Daily FT. Former Dean of the Faculty of Management & Finance, Senior Professor H. D. Karunaratne delivered the keynote address. The forum was held on 3<sup>rd</sup> October, 2019 at The Kingsbury Hotel, Colombo. Over 100 participants attended the event. The forum was conducted in partnership with Daily FT and NextGenSL. IDM Nations Campus, The Gemtrans Engineering Company, Diamond Trading and Sri Sun Steel were the main sponsors of the event. The project was co-chaired by Kulendran Sivaram and K.T. Supeshala, whilst being ably supported by Ranga Ratnayake, Suraj Radampola, Dulanjie De Silva, Chandima Samarasinghe, Eshani Thenuwara, Chathura Siyambalapitiya and Vidushan Premathiratne.

Future of Sri Lanka View of Political NextGe