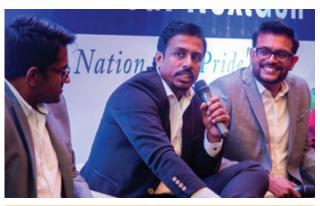

The discussion centered around the open minded approach of the youth and their different perspectives to reform Sri Lanka's political culture, whether it is the Constitution, the Executive Presidency, the Parliamentary System or the Judiciary. Economic challenges, reconciliation needs, change of system and the installation of competent people to public office were the main topics of discussion. The forum featured youth representatives of leading political parties such as the United National Party (UNP), Sri Lanka Podujana Peramuna (SLPP), Janatha Vimukthi Peramuna (JVP), Tamil National Alliance (TNA) and Democratic People's Front (DPF). The featured panelists included Milinda Rajapakshe, Rasika Jayakody, Eranga Gunesekera, Janagan Vinyagamoorthy, Jeevani Kariyawasam and Ragu Balachandran. The event was moderated by Nisthar Cassim, Editor/ Chief Executive of Daily FT. Former Dean of the Faculty of Management & Finance, Senior Professor H. D. Karunaratne delivered the keynote address. The forum was held on 3<sup>rd</sup> October, 2019 at The Kingsbury Hotel, Colombo. Over 100 participants attended the event. The forum was conducted in partnership with Daily FT and NextGenSL. IDM Nations Campus, The Gemtrans Engineering Company, Diamond Trading and Sri Sun Steel were the main sponsors of the event. The project was co-chaired by Kulendran Sivaram and K.T. Supeshala, whilst being ably supported by Ranga Ratnayake, Suraj Radampola, Dulanjie De Silva, Chandima Samarasinghe, Eshani Thenuwara, Chathura Siyambalapitiya and Vidushan Premathiratne.