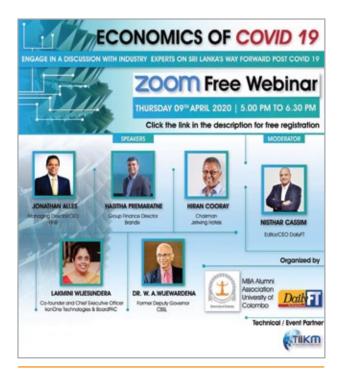

#### **ECONOMICS OF COVID-19 WEBINAR**

The association was attentive in providing expert guidance on shedding more light on how the country's economy will survive and recover amidst the COVID-19 pandemic. The latest initiative was part of the broad initiative taken by association to help many businesses crippled by the Covid-19 lockdown and resulting downturn in the economy.

The webinar conducted for the first time, brought together industry leaders, professionals to share key insights on both short term and long term perspectives. Key discussion points included the importance of government in tourism to bounce back, the option of Ayurveda marketing to attract winter visitors, revival of China to rebound retailer movement that would surge apparel sales, winners and looser by product category, new tech opportunity to support social distancing in IT, government measures pressuring the banking system and the importance of reforms.

The forum featured leading corporate leaders of key sectors of the economy sharing their views on how companies are facing the current situation and the strategies required post COVID-19. The key sectors discussed at the forum included tourism, banking, apparel and IT.

The panelists of the forum included Hiran Cooray (Chairman, Jetwing Hotels), Lakmini Wijesundera (Founder/ CEO, IronOne Technologies and BoardPAC), Jonathan Alles (CEO, Hatton National Bank), Dr. W. A. Wijewardena (Former Central Bank Deputy Governor) and Hasitha Premaratne (Finance Director, Brandix Group). The forum was moderated by Nisthar Cassim, Editor/ Chief Executive of Daily FT.

The Webinar was held on 9<sup>th</sup> April, 2020. Over 500 participants witnessed the live streaming of the forum. The discussion was organized in partnership with Daily FT. TIIKM was the technical partner for the event. The project was Co-chaired by Vidushan Premathiratne and Eshani Thenuwara, whilst being ably supported by Suraj Radampola.