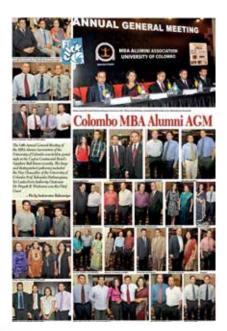

#### 22<sup>ND</sup> ANNUAL GENERAL MEETING

Our Association has a great talent pool and we have an obligation to devote that in developing leaders that could steer the country forward. Manohari articulated the need for a reverse brain drain and the necessity for universities to create entrepreneurs, rather than job seekers. She also stated that the Association would commit to work jointly with the University and the National Chambers to serve the nation with pride. Manohari quoted John F Kennedy- do not ask what your country can do for you, but what you could do for your country and concluded her speech.

The 22<sup>nd</sup> Annual General Meeting (AGM) of the MBA Alumni Association of the University of Colombo was held on the 27<sup>th</sup> of June, 2019 at Orchid Hall, BMICH. The occasion was attended by over 150 participants, inclusive of guest invitees, past presidents and members. Mr. Vipula Gunathileka, CEO, Sri Lankan Airlines graced the occasion as the Chief Guest, along with the Guest of Honor, Senior Prof. Chandrika Wijeyaratne, Vice Chancellor of the University of Colombo and Dr. Pradeep Dharmadasa, Dean of the Faculty of Management & Finance. In handing over the Association, the outgoing President Thusitha De Silva congratulated the newly elected committee and presented the key highlights of his successful tenure. Thusitha placed emphasis on the important events conducted, partnerships with vital institutions and financial performance.

The newly elected President of the MBA alumni Association, Ms. Manohari Abeyesekera presented that her theme for the year will be "Serving the Nation with Pride".

Mr. Vipula Gunathileka, began his address by highlighting the importance of time management, resolving conflicts and interactivity with people of diverse backgrounds as key learnings of the MBA program. The importance to embrace challenges and foresee the opportunity embedded in them were elaborated as prominent attributes. Mr. Gunathileka also encouraged the audience not to be afraid to take risks and welcome the challenge such tasks may present.

Senior Prof. Chandrika Wijeyaratne emphasized the need to work collectively to address societal shortfalls. The need to link undergraduates with career opportunities were also highlighted, elaborating on the requirement to provide support for the development of cultural activities. Senior Prof. Wijeyaratne also went on to detail out the importance of creating visibility for the University, not only among the students, but also among the public as a whole.

The rest of the office bearers appointed were Deputy President - Ranga Ratnayake, Vice President - Boshan Dayaratne, Secretary - Vidushan Premathiratne, Treasurer - Eshani Thenuwara, Asst. Secretary - Chandima Samarasinghe and Asst. Treasurer - Lasintha Ferdinando. According to the Constitution, the most Senior Trustee of the Association retired and Ms. Pubudu De Zoysa was appointed as the new Trustee for a period of three years.