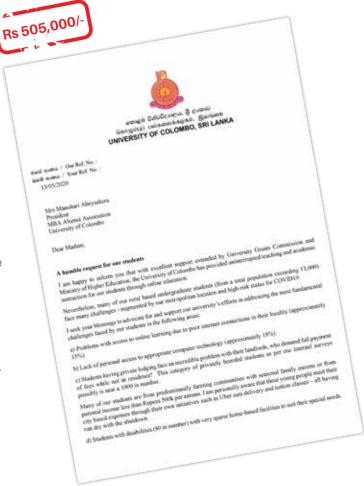

I've received a formal letter from our Association's Patron, Vice Chancellor of the University of Colombo Senior Professor Madam Chandrika Wijeratne, requesting to assist the University undergraduates who are facing difficulties in these challenging times.

Most of the undergraduates are boarded in Colombo, where a significant percentage come from rural farmer families. Due to the Covid-19 pandemic, most of these households have been deprived of their seasonal income, as they have been unable to sell their harvest. As such, the undergraduates are facing various financial constraints to meet the lodging expenses. As a fellow Sri Lankan citizen benefited from free education, I believe that the time is right

for us to give back to our Alma Mater in this hour of need. My Executive Committee has decided to donate **Rs. 108,000** from the Association's Funds to

the University and also to contribute from their personal funds.

Kind Regards,

Manohari Abeyesekera Penden - MEAAALoC

In May, the Vice Chancellor wrote to us, stating that the undergraduates are facing hardships as the landlords are demanding the full rentals. In addition, although the University has taken initiative to conduct on-line classes, some underprivileged students do not have computers and other resources etc. The Executive Committee agreed to contribute Rs.100, 000 from the Association Funds, and we took the initiative to raise funds from the Membership. We closed the fund on 31<sup>st</sup> May, collecting Rs 505,000 to the University Distress Fund.