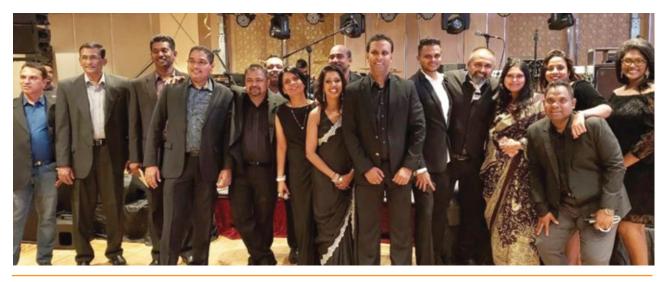

#### Executive Committee 2019-2020

(Left to Right)

Standing:

Dulanjie De Silva, Senaka Ekanayake, Ranjan Dissabandara, Prabath Kaushalya, Suraj Radampola, Sameera Wickramarathna, Prashan Costa, Chathura Siyambalapitiya , Jude Fernando, K.T. Supeshala, Kulendran Sivaram, Neil De Mel, Neil Perera, Jude Silva, Sarma Mahalingam, Upali Ratnayake, Saranga Wijeyarathne, Chamila Cooray

#### Seated:

Anusha Wijeguneratne, Chandima Samarasinghe, Vidushan Premathiratne, Boshan Dayaratne, Dr. Pradeep Dharmadasa (Dean – Faculty of Management & Finance), Snr. Professor Chandrika Wijeyaratne (Vice Chancellor, University of Colombo), Manohari Abeyesekera, Mr. Vipula Gunatilleka (Chief Guest – 22<sup>nd</sup> AGM), Thusitha De Silva, Ranga Ratnayake, Eshani Thenuwara, Lasintha Ferdinando, Chris Corea