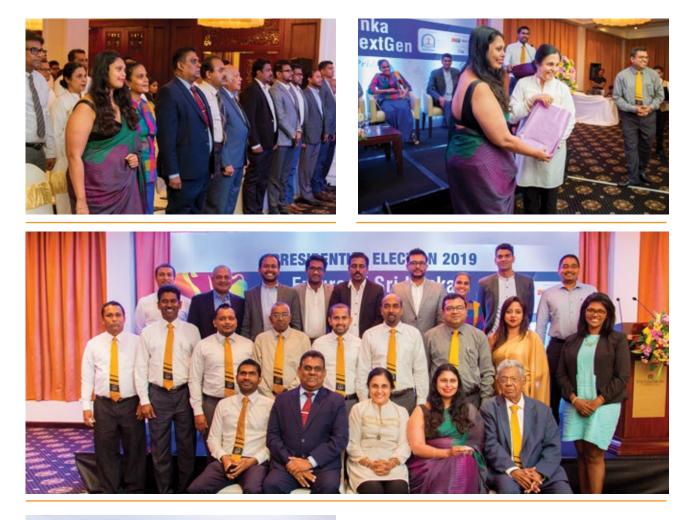

The 22<sup>nd</sup> Annual General Meeting (AGM) of the MBA Alumni Association of the University of Colombo was held on the 27<sup>th</sup> of June, 2019 at Orchid Hall, BMICH. The occasion was attended by over 150 participants, inclusive of guest invitees, past presidents and members. Mr. Vipula Gunathileka, CEO, Sri Lankan Airlines graced the occasion as the Chief Guest, along with the Guest of Honor, Senior Prof. Chandrika Wijeyaratne, Vice Chancellor of the University of Colombo and Dr. Pradeep Dharmadasa, Dean of the Faculty of Management & Finance. In handing over the Association, the outgoing President Thusitha De Silva congratulated the newly elected committee and presented the key highlights of his successful tenure. Thusitha placed emphasis on the important events conducted, partnerships with vital institutions and financial performance.

The rest of the office bearers appointed were Deputy President - Ranga Ratnayake, Vice President - Boshan Dayaratne, Secretary - Vidushan Premathiratne, Treasurer - Eshani Thenuwara, Asst. Secretary - Chandima Samarasinghe and Asst. Treasurer - Lasintha Ferdinando. According to the Constitution, the most Senior Trustee of the Association retired and Ms. Pubudu De Zoysa was appointed as the new Trustee for a period of three years.

## THE FUTURE OF SRI LANKA: VIEW OF POLITICAL NEXTGEN FORUM

The forum was organized with the intention of creating a platform for the next generation youth leaders to express their views on how their respective parties could work in unison, and which policies would be most relevant to building a peaceful and economically advanced Sri Lanka.

The discussion centered around the open minded approach of the youth and their different perspectives to reform Sri Lanka's political culture, whether it is the Constitution, the Executive Presidency, the Parliamentary System or the Judiciary. Economic challenges, reconciliation needs, change of system and the installation of competent people to public office were the main topics of discussion. The forum featured youth representatives of leading political parties such as the United National Party (UNP), Sri Lanka Podujana Peramuna (SLPP), Janatha Vimukthi Peramuna (JVP), Tamil National Alliance (TNA) and Democratic People's Front (DPF). The featured panelists included Milinda Rajapakshe, Rasika Jayakody, Eranga Gunesekera, Janagan Vinyagamoorthy, Jeevani Kariyawasam and Ragu Balachandran. The event was moderated by Nisthar Cassim, Editor/ Chief Executive of Daily FT. Former Dean of the Faculty of Management & Finance, Senior Professor H. D. Karunaratne delivered the keynote address. The forum was held on 3<sup>rd</sup> October, 2019 at The Kingsbury Hotel, Colombo. Over 100 participants attended the event. The forum was conducted in partnership with Daily FT and NextGenSL. IDM Nations Campus, The Gemtrans Engineering Company, Diamond Trading and Sri Sun Steel were the main sponsors of the event. The project was co-chaired by Kulendran Sivaram and K.T. Supeshala, whilst being ably supported by Ranga Ratnayake, Suraj Radampola, Dulanjie De Silva, Chandima Samarasinghe, Eshani Thenuwara, Chathura Siyambalapitiya and Vidushan Premathiratne.